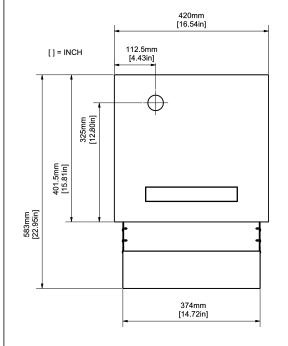

## Representation of the outer dimensions (See the details in visualization)





## **Technical data:**

Wall-through system with one throw-in flap Material: Stainless steel V4A (salt-water resistant), brushed Flap: Letterbox flap without nameplate. Flush with front panel.

1x Keypad module with 12 stainless steel keys, backlit 1x Rectangular call button with nameplate, for self-labelling, white backlit This system is an individual production according to customer specifications. The legal right of withdrawal therefore does not exist according to § 312 g Abs. 2 Nr. 1 BGB. Since the automated production process is started immediately after receipt of the order, a cancellation, a return or exchange after placing the order is not possible.

Date: 2024-07-08 Time: 08:20:49 CET Project ID: DBI-13492728



Bird Home Automation GmbH Uhlandstraße 165 D-10719 Berlin, German