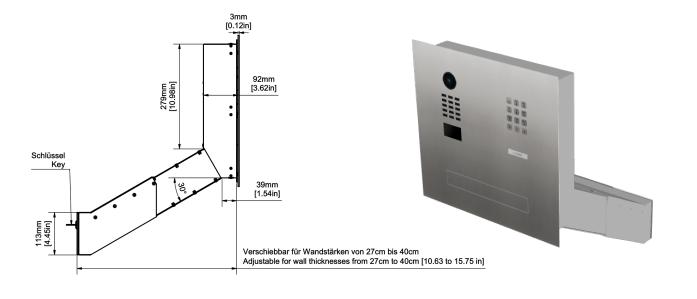

## Representation of the outer dimensions (See the details in visualization)

## **Technical data:**

Wall-through system with one throw-in flap Material: Stainless steel V4A (salt-water resistant), brushed Flap: Letterbox flap without nameplate. Flush with front panel.

1x Keypad module with 12 stainless steel keys, backlit 1x Rectangular call button with nameplate, for self-labelling, white backlit This system is an individual production according to customer specifications. The legal right of withdrawal therefore does not exist according to § 312 g Abs. 2 Nr. 1 BGB. Since the automated production process is started immediately after receipt of the order, a cancellation, a return or exchange after placing the order is not possible.