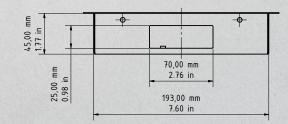

## D2115V/D2116V/D2117V/D2118V Flush-mounting housing (backbox)

Important note for cavity mounting (e.g. in pedestals and mailboxes):

To protect the electronic units, please ensure that the technical components are protected against dripping and running water caused by condensate or entering the mounting space through openings. To protect the electronic units, ensure that the mounting space inside is not accumulating water.