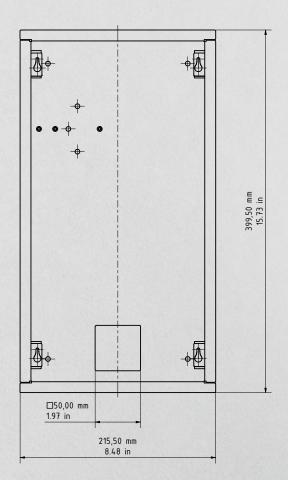

## D2115V/D2116V/D2117V/D2118V Flush-mounting housing (backbox)

Important note for cavity mounting (e.g. in pedestals and mailboxes):

To protect the electronic units, please ensure that the technical components are protected against dripping and running water caused by condensate or entering the mounting space through openings. To protect the electronic units, ensure that the mounting space inside is not accumulating water.