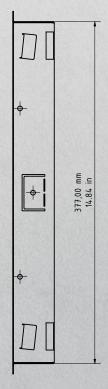

## D2115V/D2116V/D2117V/D2118V Flush-mounting housing (backbox)

Important note for cavity mounting (e.g. in pedestals and mailboxes):

To protect the electronic units, please ensure that the technical components are protected against dripping and running water caused by condensate or entering the mounting space through openings. To protect the electronic units, ensure that the mounting space inside is not accumulating water.