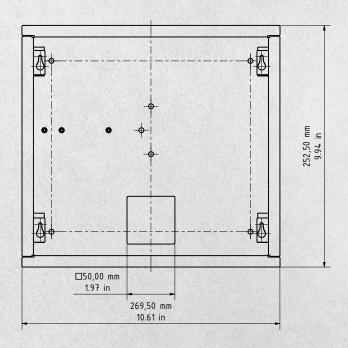

## DoorBird Technology meets Design.

D21DKH/D2101IKH/D2101KH Flush-mounting housing (backbox)

Important note for cavity mounting (e.g. in pedestals and mailboxes):

To protect the electronic units, please ensure that the technical components are protected against dripping and running water caused by condensate or entering the mounting space through openings.