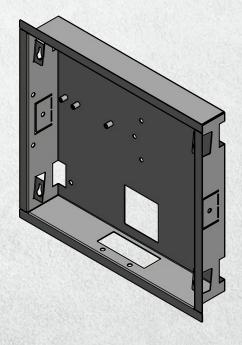

## DoorBird Technology meets Design.

D21DKH/D2101IKH/D2101KH Flush-mounting housing (backbox)

Important note for cavity mounting (e.g. in pedestals and mailboxes):

To protect the electronic units, please ensure that the technical components are protected against dripping and running water caused by condensate or entering the mounting space through openings.