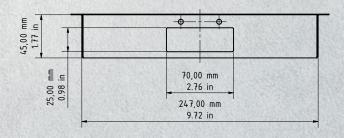

## DoorBird Technology meets Design.

D21DKH/D2101IKH/D2101KH Flush-mounting housing (backbox)

Important note for cavity mounting (e.g. in pedestals and mailboxes):

To protect the electronic units, please ensure that the technical components are protected against dripping and running water caused by condensate or entering the mounting space through openings.