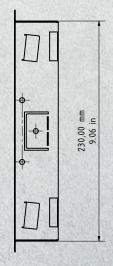

## DoorBird Technology meets Design.

D21DKH/D2101IKH/D2101KH Flush-mounting housing (backbox)

Important note for cavity mounting (e.g. in pedestals and mailboxes):

To protect the electronic units, please ensure that the technical components are protected against dripping and running water caused by condensate or entering the mounting space through openings.